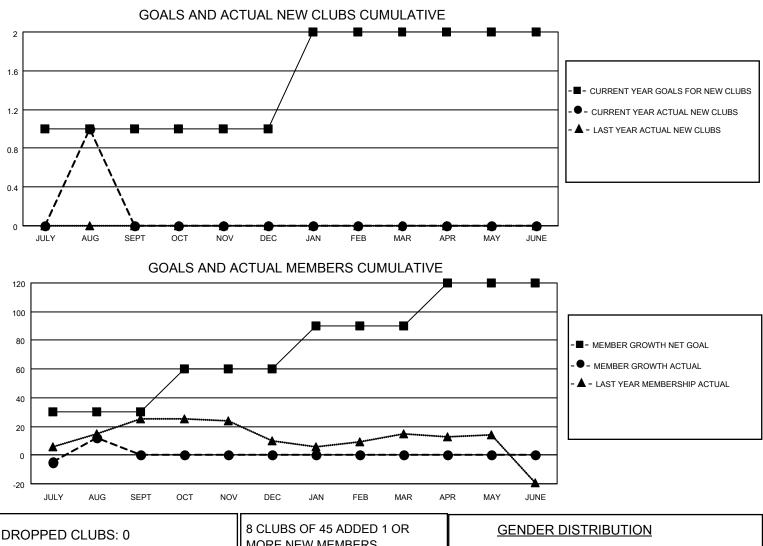

## LOCATION CALIFORNIA

District 4 C6

Results as of: 8/31/2022

| Clubs                 |               |           |               | Members               |                       |                         |                                                    |
|-----------------------|---------------|-----------|---------------|-----------------------|-----------------------|-------------------------|----------------------------------------------------|
| RESULTS FOR 2022-2023 |               |           |               | RESULTS FOR 2022-2023 |                       |                         |                                                    |
| QUARTER               | NEW CLUB GOAL | NEW CLUBS | DROPPED CLUBS | QUARTER MEMB          | ER GROWTH NET<br>GOAL | MEMBER GROWTH<br>ACTUAL | DROPPED<br>MEMBERS ACTUAL<br>(including transfers) |
| JULY/AUG/SEPT         | 1             | 1         | 0             | JULY/AUG/SEPT         | 30                    | 51                      | 32                                                 |
| OCT/NOV/DEC           | 0             | 0         | 0             | OCT/NOV/DEC           | 30                    | 0                       | 0                                                  |
| JAN/FEB/MAR           | 1             | 0         | 0             | JAN/FEB/MAR           | 30                    | 0                       | 0                                                  |
| APR/MAY/JUNE          | 0             | 0         | 0             | APR/MAY/JUNE          | 30                    | 0                       | 0                                                  |

| DROPPED CLUBS: 0 |    | MORE NEW MEMBERS          | MALE                      | IALE 547 (54.00%) |  |
|------------------|----|---------------------------|---------------------------|-------------------|--|
|                  |    |                           | FEMALE                    | 466 (46.00%)      |  |
| DROPPED MEMBERS  |    |                           | NON BINARY                | 0 (0.00%)         |  |
| DECEASED         | 2  |                           | PREFER NOT TO ANSWER      | 0 (0.00%)         |  |
| CLUB CANCELLED   | 0  | CLICK HERE FOR CUMULATIVE | TOTAL FAMILY UNIT MEMBERS | s 202             |  |
| OTHER            | 30 | MEMBERSHIP DATA           |                           |                   |  |
| TOTAL            | 32 |                           | FAMILY MEMBERS PAYING HA  | LF DUES 105       |  |
|                  |    |                           |                           |                   |  |